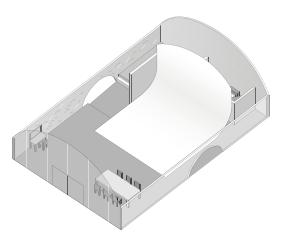

## Arch 01 features:

- 7m x 7m infinity cove
- Exposed brick walls
- Arched ceiling
- Floor to ceiling tinted glass front
- Wooden Floors
- Hair and makeup area
- Bathroom with shower
- East London location

**Total area:** 116 sqm / 1,250 sqft

**Ceiling height:** 2.5 m – 4.1 m (arched)

**Cove width x depth x height:** 7 m / 23 ft x 7 m / 23 ft x 4.1 m / 13.45 ft

See floorplan below for further info

116 sqm / **1,250 sqft** 