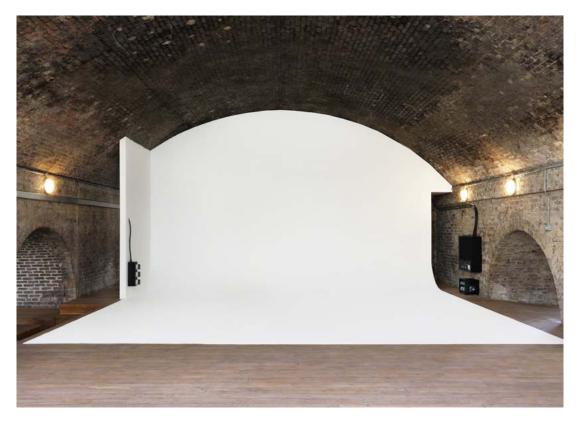

## Arch 01 features:

- 7m x 7m infinity cove
- Exposed brick walls
- Arched ceiling
- Floor to ceiling tinted glass front
- Wooden Floors
- Hair and makeup area
- Bathroom with shower
- East London location

**Total area:** 116 sqm / 1,250 sqft

**Ceiling height:** 2.5 m – 4.1 m (arched)

**Cove width x depth x height:** 7 m / 23 ft x 7 m / 23 ft x 4.1 m / 13.45 ft

See floorplan below for further info

116 sqm / **1,250 sqft** 

A Access

Glass door: 2.35m wide x 2.6m high

B Infinity cove

23ft width x 23ft depth x 13.45ft height 7m width x 7m depth x 4.1m height

**C** Bathroom with shower

- D Hair and makeup area
- E Catering Area

**F** Connecting Arch