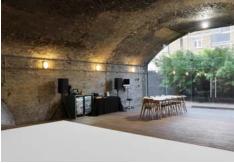

## Arch Ol

363 Hows Street, London E2 8EE 116 sqm / **1,250 sqft** 

Catering area

Dining / Hair & makeup

**Booking enquiries** production@bigskylondon.com T: 020 7619 6600

Makeup and styling

Brickwork detail

## Arch 01 features:

- 7m x 7m infinity cove
- Exposed brick walls
- Arched ceiling
- Floor to ceiling tinted glass front
- Wooden Floors
- Hair and makeup area
- Bathroom with shower
- East London location