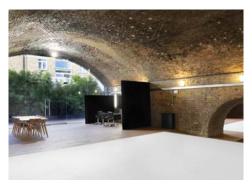

## Arch Ol

363 Hows Street, London E2 8EE 116 sqm / **1,250 sqft** 

Catering area

Dining / Hair & makeup

**Booking enquiries** production@bigskylondon.com T: 020 7619 6600

Makeup and styling

Brickwork detail

## Arch 01 features:

- 7m x 7m infinity cove
- Exposed brick walls
- Arched ceiling
- Floor to ceiling tinted glass front
- Wooden Floors
- Hair and makeup area
- Bathroom with shower
- East London location

**Total area:** 116 sqm / 1,250 sqft

**Ceiling height:** 2.5 m – 4.1 m (arched)

**Cove width x depth x height:** 7 m / 23 ft x 7 m / 23 ft x 4.1 m / 13.45 ft

See floorplan below for further info

116 sqm / **1,250 sqft** 