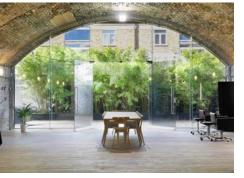

## Arch 01 features:

- 7m x 7m infinity cove
- Exposed brick walls
- Arched ceiling
- Floor to ceiling tinted glass front
- Wooden Floors
- Hair and makeup area
- Bathroom with shower
- East London location