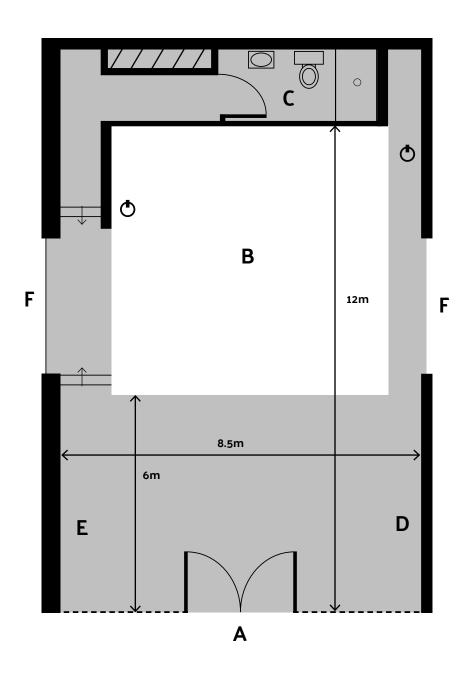

A Access

Glass door: 2.35m wide x 2.6m high

B Infinity cove

23ft width x 23ft depth x 13.45ft height 7m width x 7m depth x 4.1m height

**C** Bathroom with shower

- D Hair and makeup area
- E Catering Area

**F** Connecting Arch