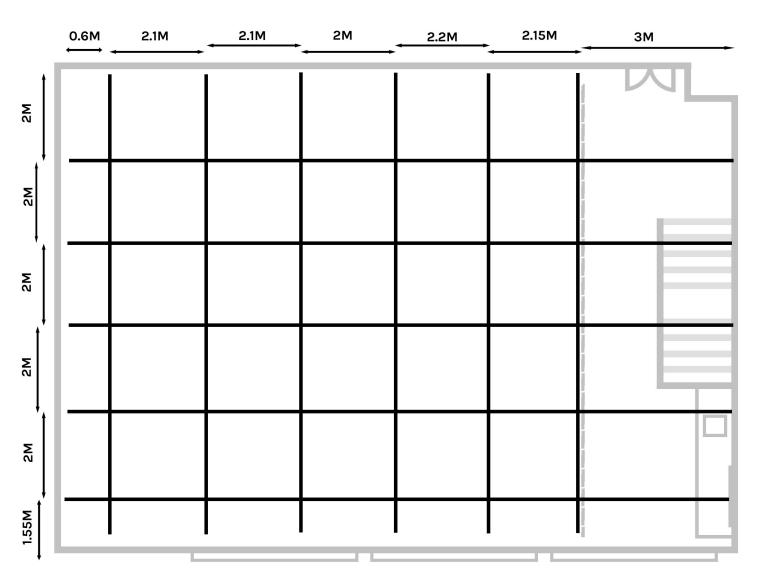

FIRST FLOOR. 1.800SQFT / 167.8M<sup>2</sup>

NOT TO SCALE. ALL MEASUREMENTS ARE APPROXIMATE - PLEASE ASK US IF YOU HAVE SPECIFIC REQUIREMENTS.



NOT TO SCALE. ALL MEASUREMENTS ARE APPROXIMATE - PLEASE ASK US IF YOU HAVE SPECIFIC REQUIREMENTS.



**FLOOR PLAN PAGE 3** 

NOT TO SCALE. ALL MEASUREMENTS ARE APPROXIMATE - PLEASE ASK US IF YOU HAVE SPECIFIC REQUIREMENTS.



NOT TO SCALE. ALL MEASUREMENTS ARE APPROXIMATE - PLEASE ASK US IF YOU HAVE SPECIFIC REQUIREMENTS.



RIG HEIGHT: APPROX 2.75M

**FLOORPLAN PAGE 4** 

SCAFFOLDING DIAMETER: 48.3MM

## **WEIGHT:**

PLEASE CHECK WITH US BEFOREHAND IF YOU PLAN TO USE VERY HEAVY LOADS OF EQUIPMENT

## **PLEASE NOTE:**

YOU MUST SUPPLY YOUR OWN GRIP, CLAMPS, HOOKS ETC. TO HANG YOUR LIGHTING

WE DO NOT HAVE ANY ADDITIONAL SCAFF BEAMS IN-HOUSE

> FOR EXTRA KIT HIRE PLEASE CONTACT WWW.SHOOTBLUE.TV