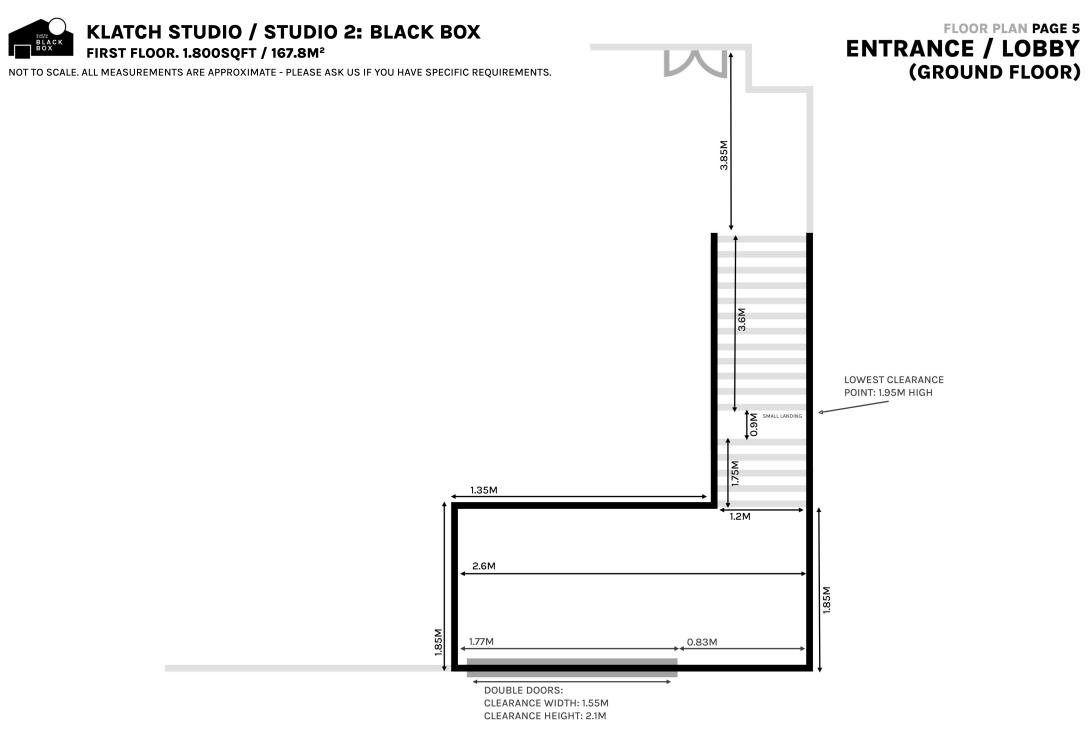

FIRST FLOOR. 1.800SQFT / 167.8M<sup>2</sup>

NOT TO SCALE. ALL MEASUREMENTS ARE APPROXIMATE - PLEASE ASK US IF YOU HAVE SPECIFIC REQUIREMENTS.

NOT TO SCALE. ALL MEASUREMENTS ARE APPROXIMATE - PLEASE ASK US IF YOU HAVE SPECIFIC REQUIREMENTS.