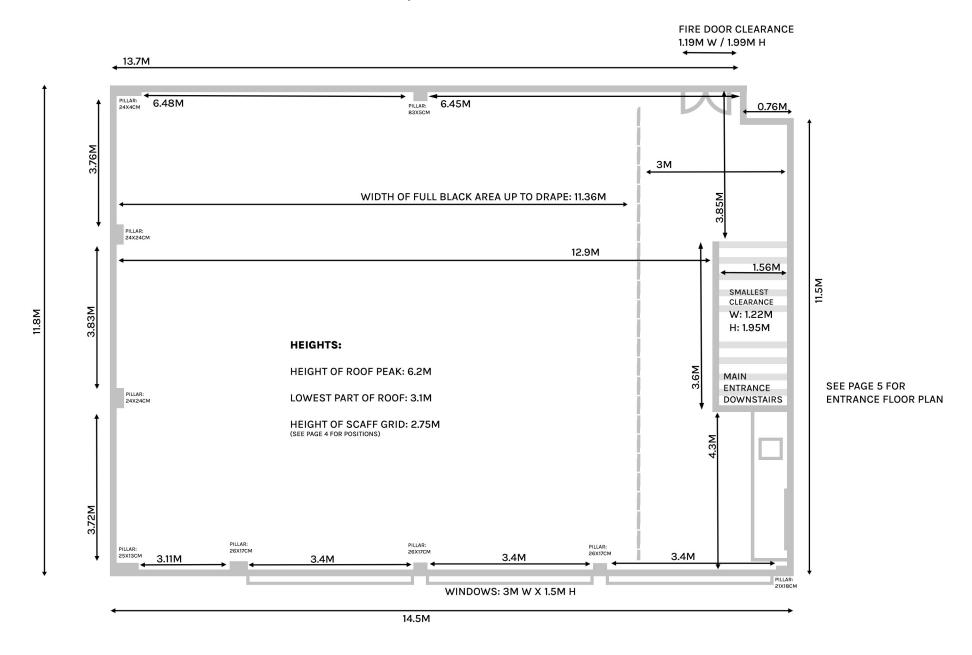

FIRST FLOOR. 1.800SQFT / 167.8M<sup>2</sup>

NOT TO SCALE. ALL MEASUREMENTS ARE APPROXIMATE - PLEASE ASK US IF YOU HAVE SPECIFIC REQUIREMENTS.

NOT TO SCALE. ALL MEASUREMENTS ARE APPROXIMATE - PLEASE ASK US IF YOU HAVE SPECIFIC REQUIREMENTS.