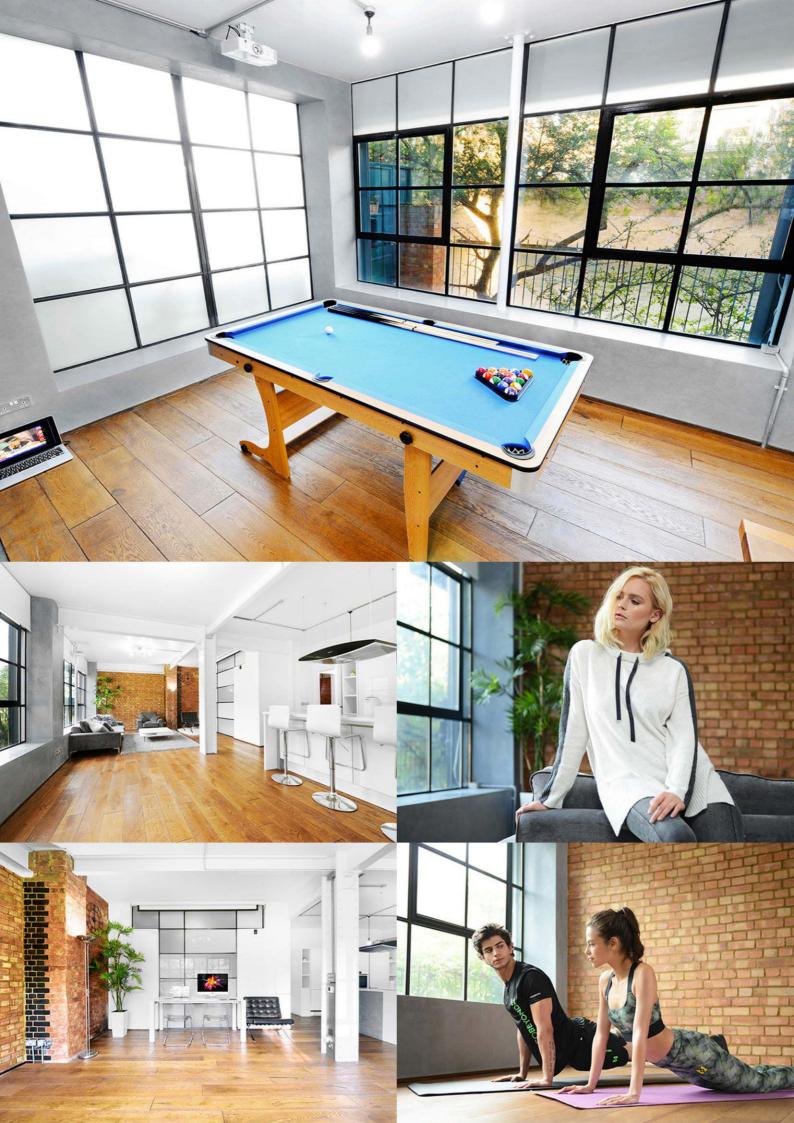

## Studio 1 Penthouse

1,700 Sq Ft Luxury Waterside Penthouse/New York Loft Style Apartment by Canary Wharf with Modern and Industrial Interiors, Games Room and 2 Kitchen Sets

Film/Photo Shoot Location Space