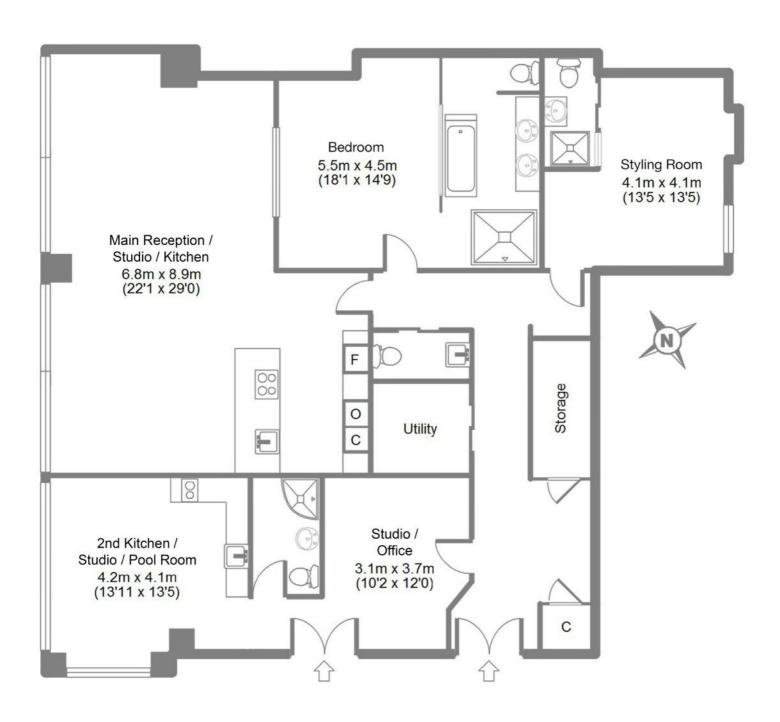

studiohire@uniqstudios.co.uk 0207 987 8444 07984 395 067

## Studio 1 Penthouse

1,700 Sq Ft Luxury Waterside Penthouse/New York Loft Style Apartment by Canary Wharf with Modern and Industrial Interiors, Games Room and 2 Kitchen Sets

Film/Photo Shoot Location Space

## SHARE & CONNECT...

@studio1penthouse | @uniqstudiosuk









Main Office / Studio 2-3 Address: Unit 23, IO Centre, Armstrong Road, Royal Arsenal, London SE18 6RS Studio 1 Address: Studio 1 Limehouse Cut, 46 Morris Road, London E14 6NQ Foots Cray Mansion Address: Foots Cray Meadow, Rectory Lane, Sidcup, Bexley DA14 5BP The Villa Address: Bridgefoot Lane, Potters Bar, EN6



## Studio 1 Floorplan



1720 sq. ft (160sq. m) Height = 292cm