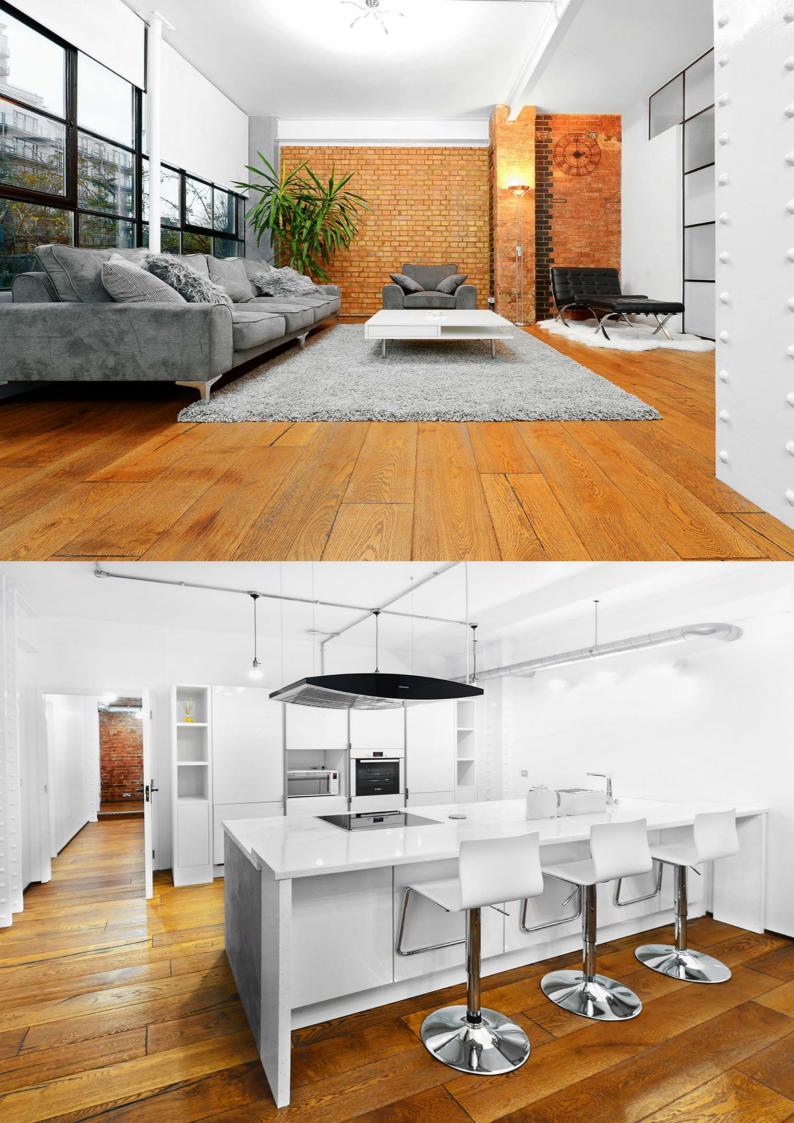

## Studio 1 Penthouse

1,700 Sq Ft Luxury Waterside Penthouse/New York Loft Style Apartment by Canary Wharf with Modern and Industrial Interiors, Games Room and 2 Kitchen Sets

Film/Photo Shoot Location Space