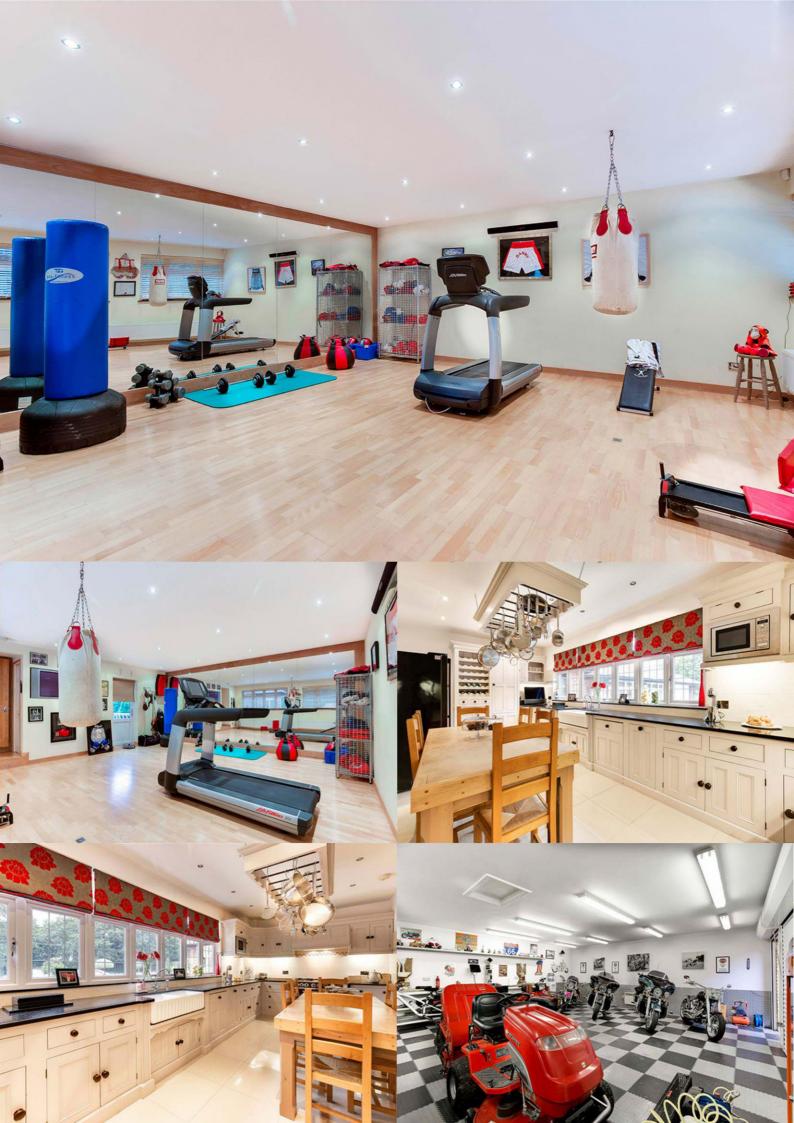

## The Villa

8,000 Sq Ft 5-Bed Villa/
Mansion Set On 10 Acres
with Tennis Court, Boxing Gym,
Sauna, Heated Outdoor
Swimming Pool, Cinema Room
and Pool House Bar

Film/Photo Shoot Location Space and Events Venue