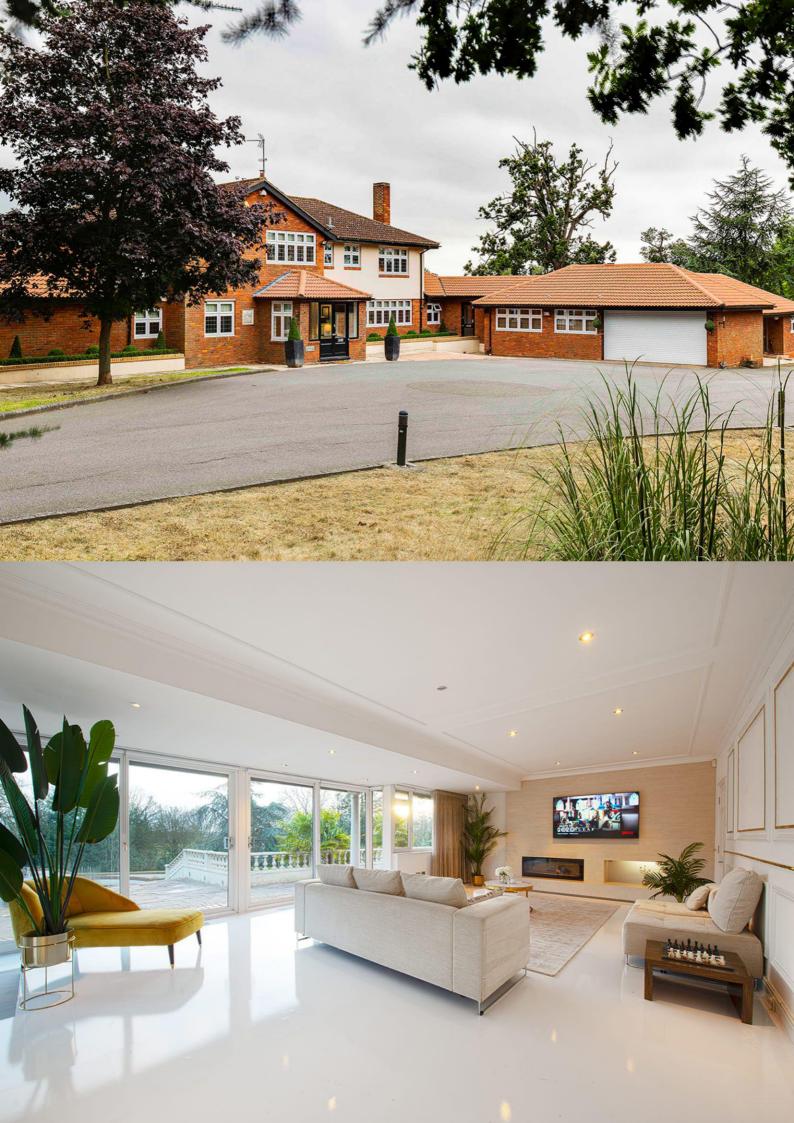

## The Villa

8,000 Sq Ft 5-Bed Villa/
Mansion Set On 10 Acres
with Tennis Court, Boxing Gym,
Sauna, Heated Outdoor
Swimming Pool, Cinema Room
and Pool House Bar

Film/Photo Shoot Location Space and Events Venue