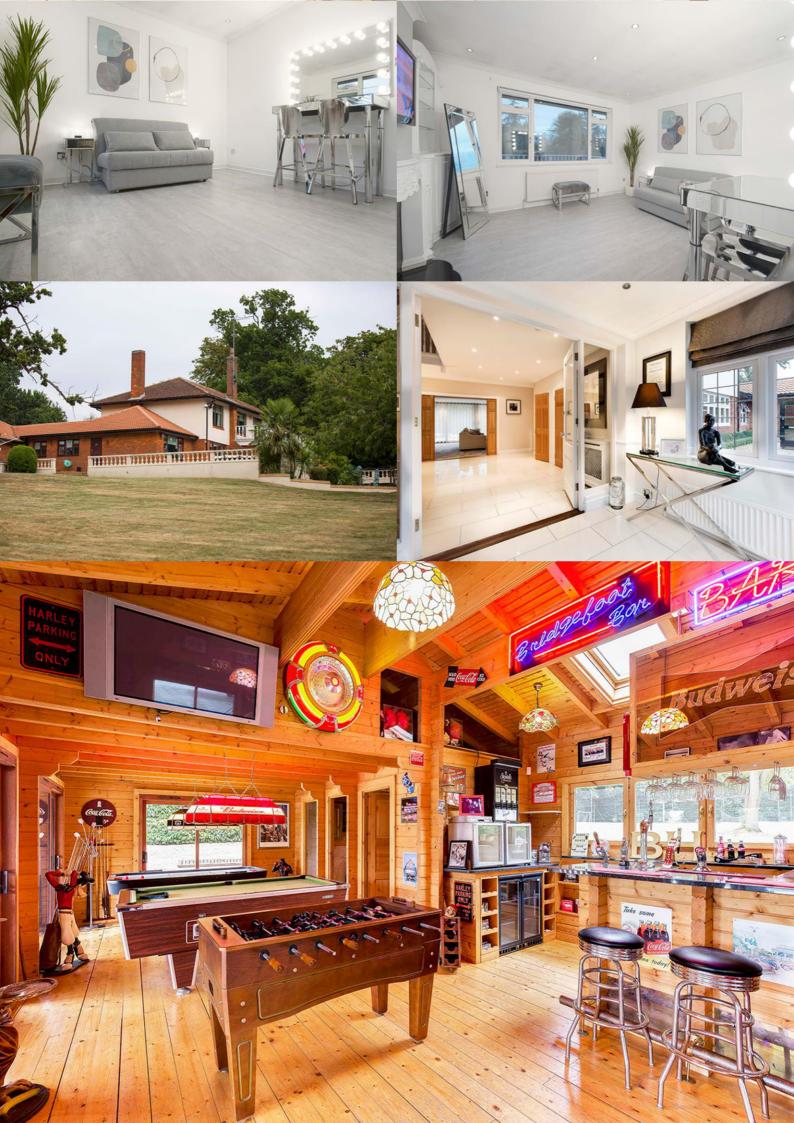

## The Villa

8,000 Sq Ft 5-Bed Villa/
Mansion Set On 10 Acres
with Tennis Court, Boxing Gym,
Sauna, Heated Outdoor
Swimming Pool, Cinema Room
and Pool House Bar

Film/Photo Shoot Location Space and Events Venue