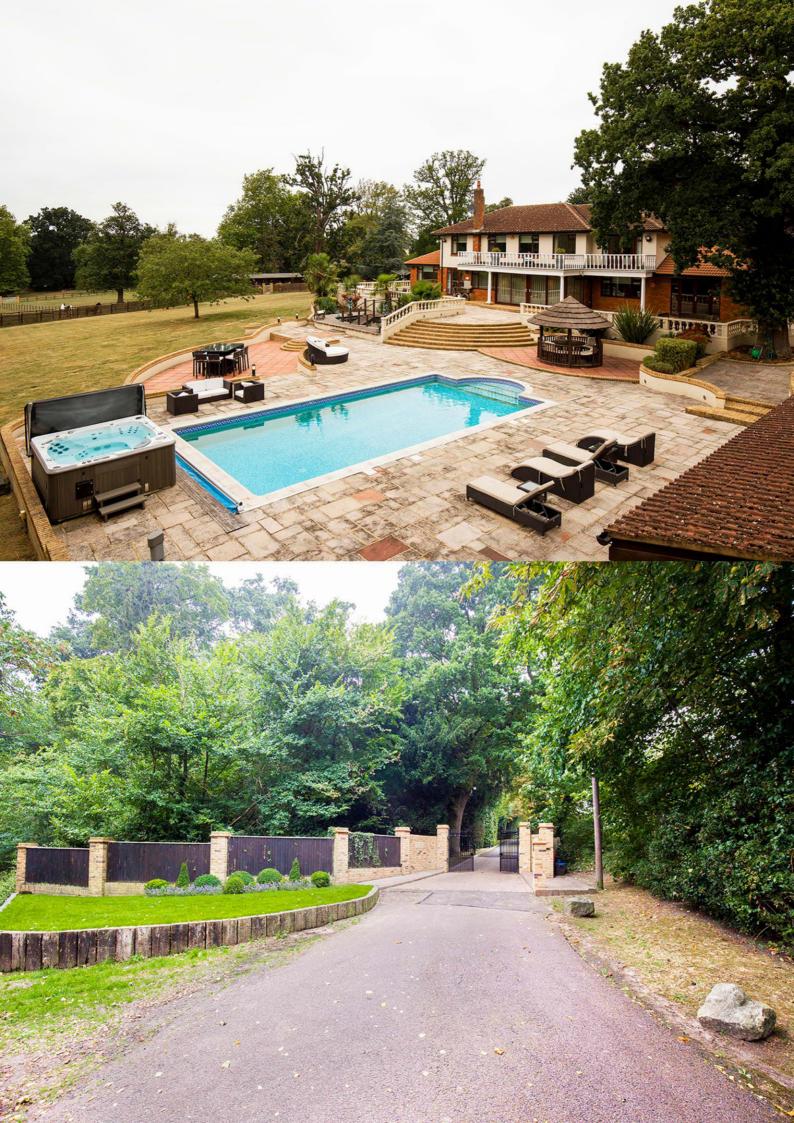

## The Villa

8,000 Sq Ft 5-Bed Villa/
Mansion Set On 10 Acres
with Tennis Court, Boxing Gym,
Sauna, Heated Outdoor
Swimming Pool, Cinema Room
and Pool House Bar

Film/Photo Shoot Location Space and Events Venue