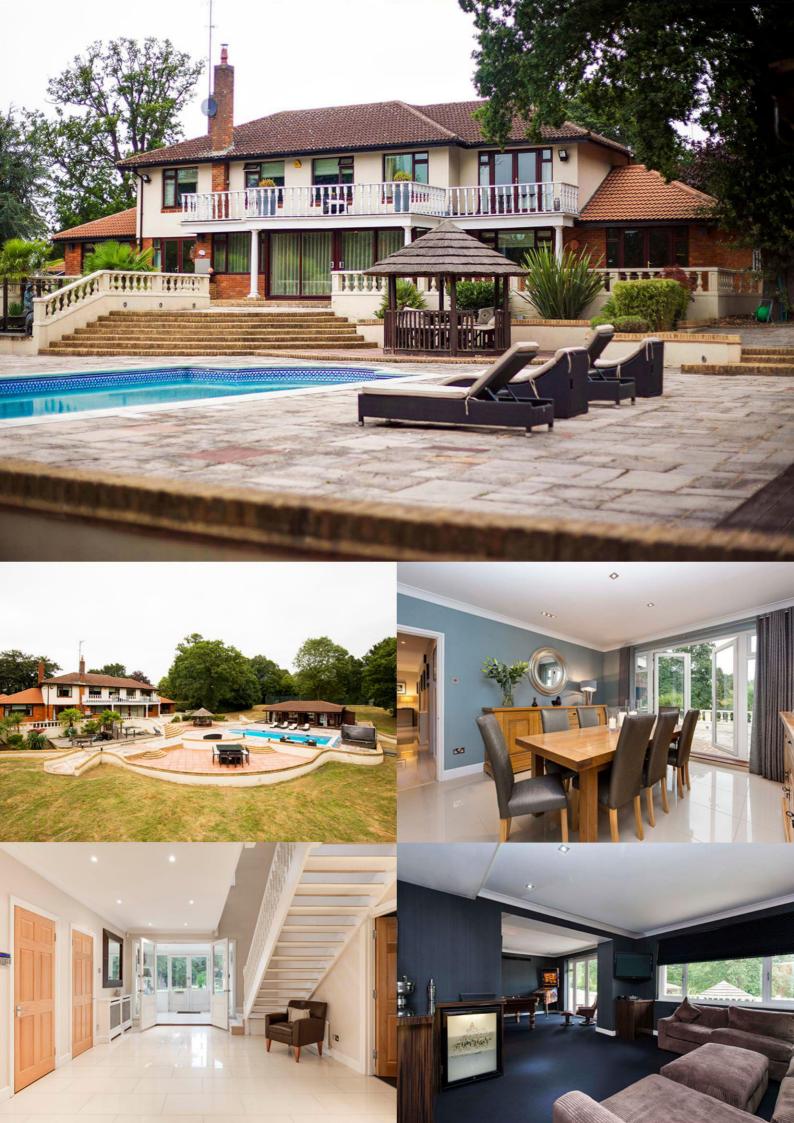

## The Villa

8,000 Sq Ft 5-Bed Villa/
Mansion Set On 10 Acres
with Tennis Court, Boxing Gym,
Sauna, Heated Outdoor
Swimming Pool, Cinema Room
and Pool House Bar

Film/Photo Shoot Location Space and Events Venue