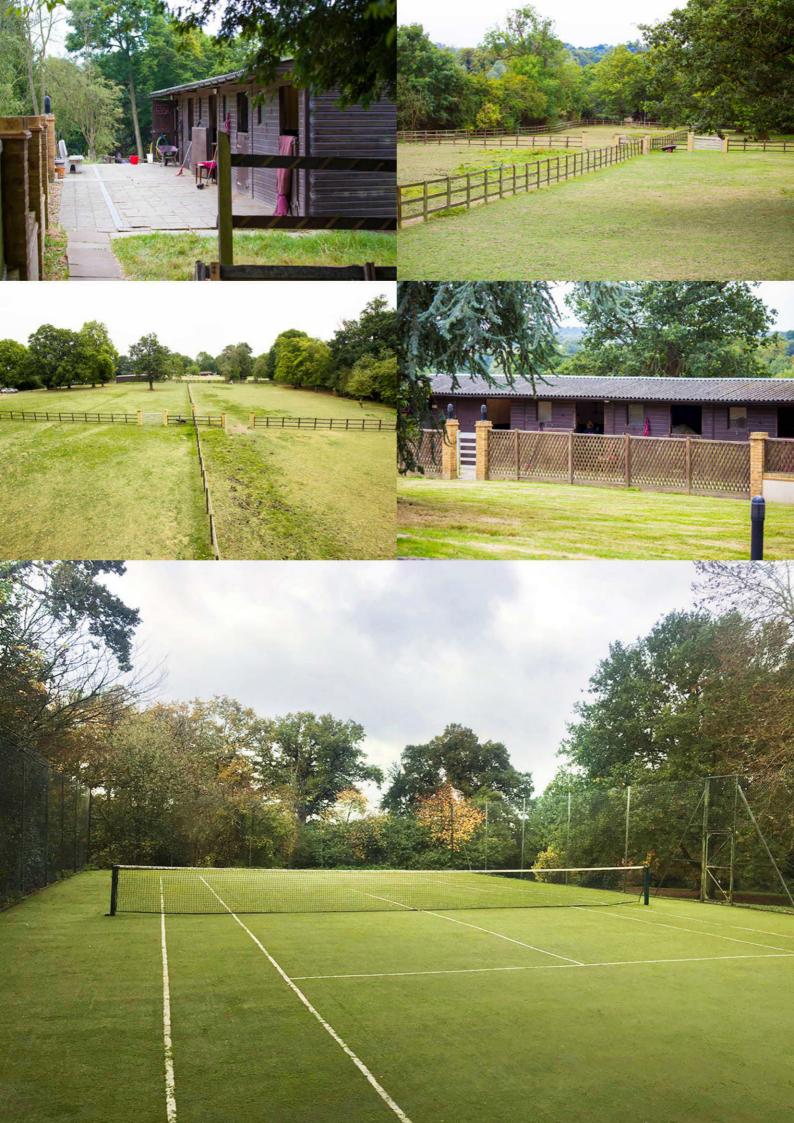

## The Villa

8,000 Sq Ft 5-Bed Villa/
Mansion Set On 10 Acres
with Tennis Court, Boxing Gym,
Sauna, Heated Outdoor
Swimming Pool, Cinema Room
and Pool House Bar

Film/Photo Shoot Location Space and Events Venue