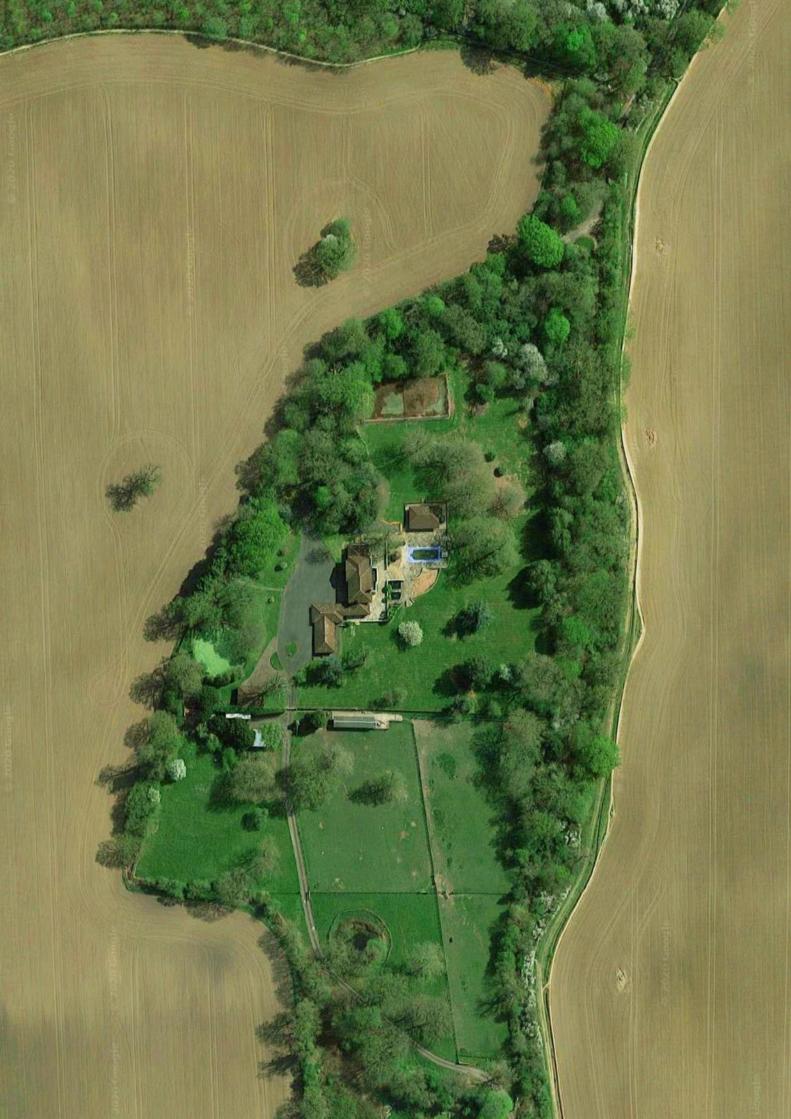

## The Villa

8,000 Sq Ft 5-Bed Villa/
Mansion Set On 10 Acres
with Tennis Court, Boxing Gym,
Sauna, Heated Outdoor
Swimming Pool, Cinema Room
and Pool House Bar

Film/Photo Shoot Location Space and Events Venue