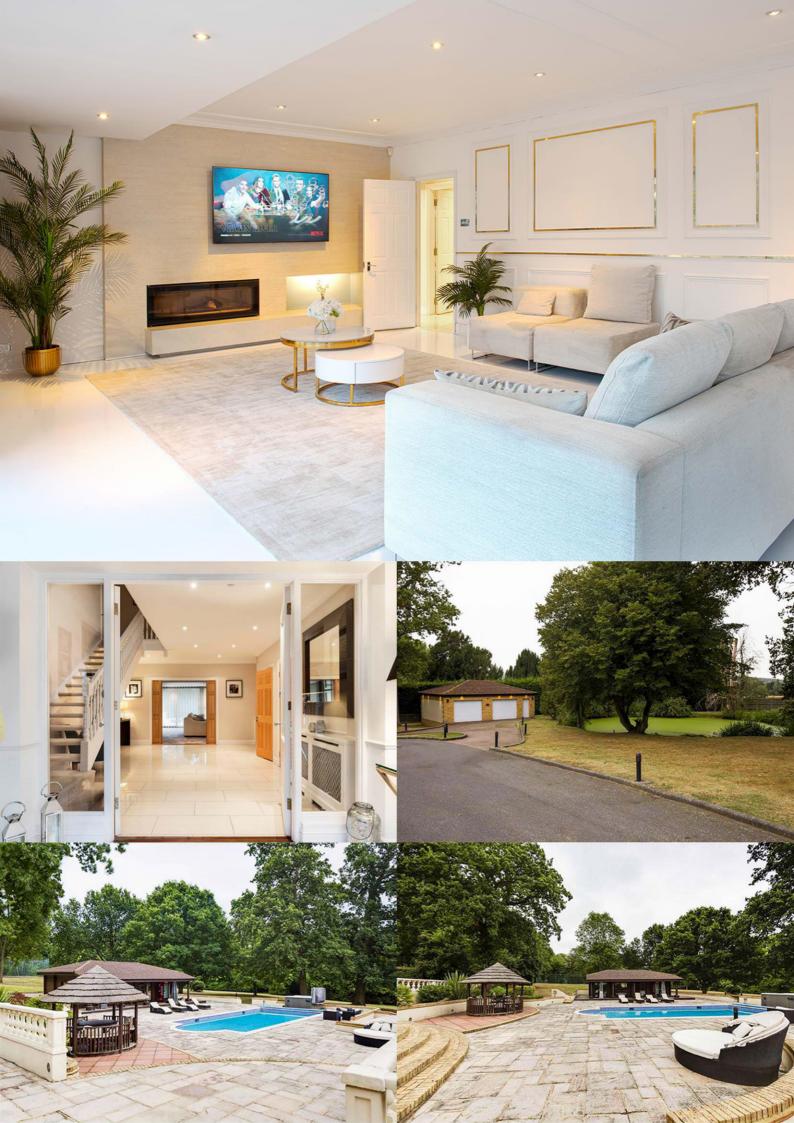

## The Villa

8,000 Sq Ft 5-Bed Villa/
Mansion Set On 10 Acres
with Tennis Court, Boxing Gym,
Sauna, Heated Outdoor
Swimming Pool, Cinema Room
and Pool House Bar

Film/Photo Shoot Location Space and Events Venue