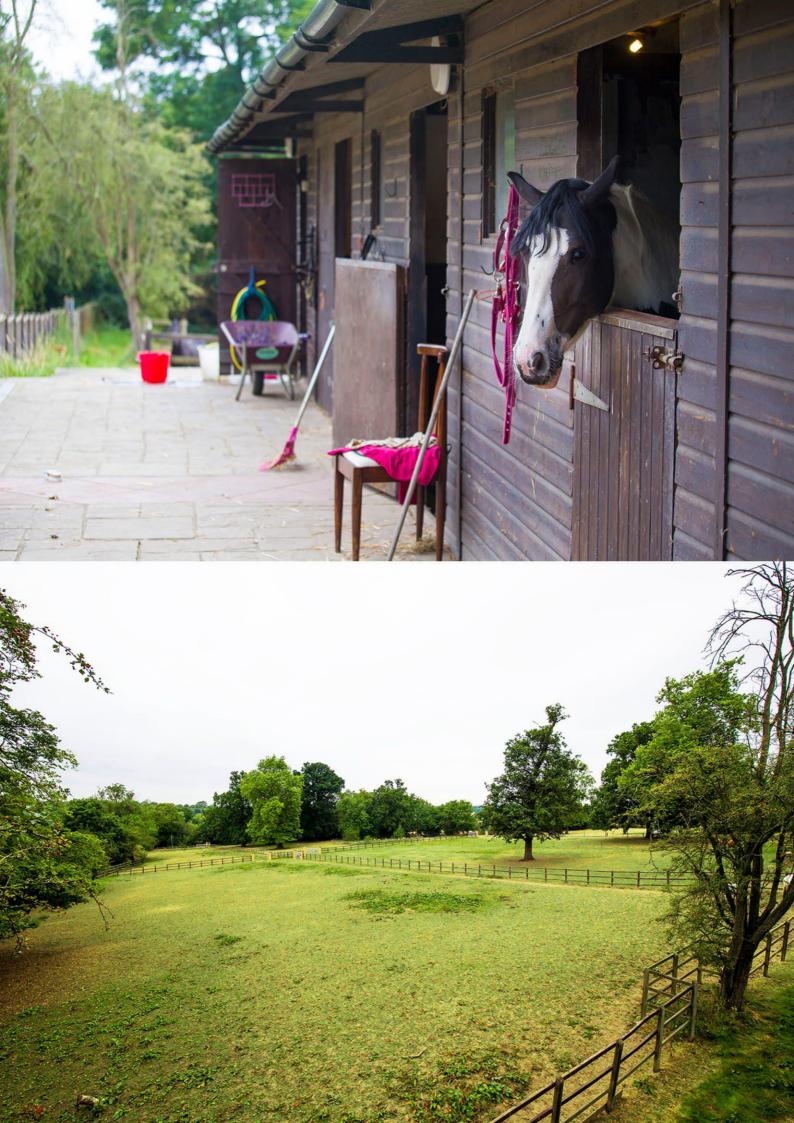

## The Villa

8,000 Sq Ft 5-Bed Villa/
Mansion Set On 10 Acres
with Tennis Court, Boxing Gym,
Sauna, Heated Outdoor
Swimming Pool, Cinema Room
and Pool House Bar

Film/Photo Shoot Location Space and Events Venue