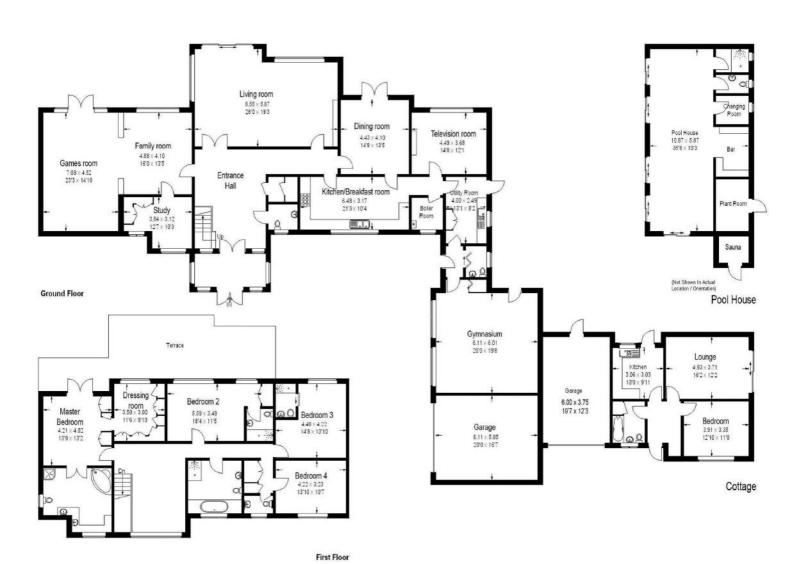

studiohire@uniqstudios.co.uk 0207 987 8444 07377 796 810

## The Villa

8,000 Sq Ft 5-Bed Villa/
Mansion Set On 10 Acres
with Tennis Court, Boxing Gym,
Sauna, Heated Outdoor
Swimming Pool, Cinema Room
and Pool House Bar

Film/Photo Shoot Location Space and Events Venue

## SHARE & CONNECT...

@thevillamansion | @uniqstudiosuk









Main Office / Studio 2-3 Address: Unit 23, IO Centre, Armstrong Road, Royal Arsenal, London SE18 6RS Studio 1 Address: Studio 1 Limehouse Cut, 46 Morris Road, London E14 6NQ Foots Cray Mansion Address: Foots Cray Meadow, Rectory Lane, Sidcup, Bexley DA14 5BP The Villa Address: Bridgefoot Lane, Potters Bar, EN6





## The Villa Floorplan